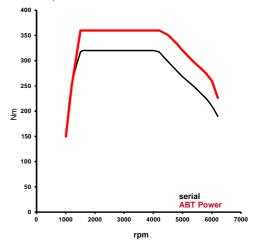

### Bore: 82.5 mm Stroke: 92.8 140/(190) kW/(bHP) Power base: at: 4200-6000 rpm 320 Torque: Nm 1500-4100 at: rpm Top Speed: 212 km/h 0-100 km/h (maker declaration): 7.9 CO2-emission: g/km 156 g/(km\* bHP) CO2-emission per bHP: 0.82 Drive / Transmission: 4Drive, automatic

# ABT POWER

| Bore:                           | 82.5              | mm          |
|---------------------------------|-------------------|-------------|
| Stroke:                         | 92.8              | mm          |
| Power**:                        | 168/(228)         | kW/(bHP)    |
| at:                             | 4200-6000         | rpm         |
| Torque:                         | 360               | Nm          |
| at:                             | 1500-4100         | rpm         |
| Top Speed:                      | 217               | km/h        |
| 0-100 km/h (maker declaration): | 7.7               | S           |
| CO2-emission:                   | 156               | g/km        |
| CO2-emission per bHP:           | 0.68              | g/(km* bHP) |
| Drive / Transmission:           | 4Drive, automatic |             |
|                                 |                   |             |