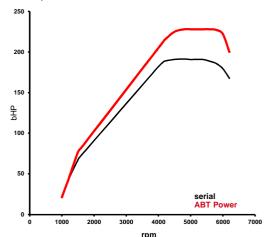

### Bore: 82.5 mm Stroke: 92.8 140/(190) kW/(bHP) Power base: at: 4200-6000 rpm 320 Torque: Nm 1500-4100 at: rpm Top Speed: 212 km/h 0-100 km/h (maker declaration): 7.9 CO2-emission: g/km 156 g/(km\* bHP) CO2-emission per bHP: 0.82 Drive / Transmission: 4Drive, automatic

# ABT POWER

| Bore:                           | 82.5              | mm          |
|---------------------------------|-------------------|-------------|
| Stroke:                         | 92.8              | mm          |
| Power**:                        | 168/(228)         | kW/(bHP)    |
| at:                             | 4200-6000         | rpm         |
| Torque:                         | 360               | Nm          |
| at:                             | 1500-4100         | rpm         |
| Top Speed:                      | 217               | km/h        |
| 0-100 km/h (maker declaration): | 7.7               | S           |
| CO2-emission:                   | 156               | g/km        |
| CO2-emission per bHP:           | 0.68              | g/(km* bHP) |
| Drive / Transmission:           | 4Drive, automatic |             |
|                                 |                   |             |